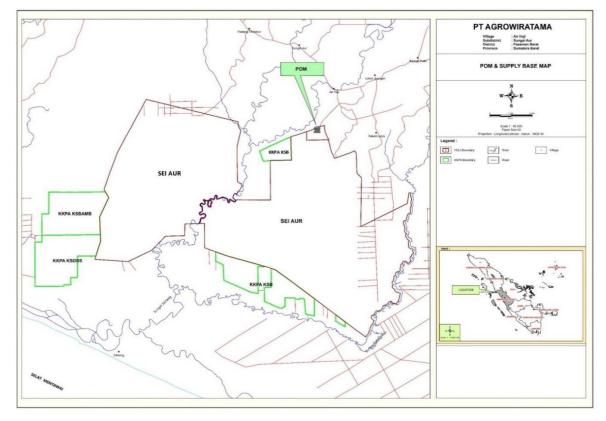

|                         | PT Agrowiratama is a Palm Oil Plantation integrated with palm oil processing.<br>Located in Jorong Air Haji, Nagari Ranah Air Haji, Sungai Aur Sub-District, West<br>Pasaman Regency, West Sumatera Province - Indonesia which can be reached                                                |  |  |  |  |
|-------------------------|----------------------------------------------------------------------------------------------------------------------------------------------------------------------------------------------------------------------------------------------------------------------------------------------|--|--|--|--|
|                         | by car for 3 hours from Padang City.                                                                                                                                                                                                                                                         |  |  |  |  |
| Brief information about |                                                                                                                                                                                                                                                                                              |  |  |  |  |
| Applicant               | PT Agrowiratama is under Identity Preserved (IP) of supply chain model. Company receives the FFB from own estate: Estate Sei Aur, and 3 scheme smallholder namely KSB (Koperasi Sawit Bersama), KSBSAMB (Koperasi Sawit Bosa Sungai Aua Manjunjung Bilang), KSDBS (Koperasi Sawit Datuk Bosa |  |  |  |  |
|                         | Sikilang).                                                                                                                                                                                                                                                                                   |  |  |  |  |

| Palm Oil Mill (POM) for this Assessment (Delete if not applicable) |                  |                                                                                                                                             |              |             |                                |                |
|--------------------------------------------------------------------|------------------|---------------------------------------------------------------------------------------------------------------------------------------------|--------------|-------------|--------------------------------|----------------|
| Name of<br>Palm Oil Mill                                           | Mill<br>Capacity | Location GPS reference Forec                                                                                                                |              | _           | recasted Annual output<br>(MT) |                |
| (POM)                                                              | MT/Hr            | Address                                                                                                                                     | Longitude    | Latitude    | СРО                            | Palm<br>Kernel |
| PT<br>Agrowiratama<br>-<br>Agrowiratama<br>Palm Oil Mill           | 45               | Jorong Air Haji,<br>Nagari Ranah Air<br>Haji, Sungai Aur Sub-<br>District, West<br>Pasaman Regency,<br>West Sumatera<br>Province, Indonesia | 99.626588° E | 0.198959° N | 37,466.08                      | 9,459.87       |

| ASSOCIATED SUPPLY BASE OF FFB TO THE ABOVE POM TO BE INCLUDED IN THIS ASSESSMENT (Delete if not applicable) |                                                                                                                                                         |                  |                |                   |          |                        |
|-------------------------------------------------------------------------------------------------------------|---------------------------------------------------------------------------------------------------------------------------------------------------------|------------------|----------------|-------------------|----------|------------------------|
| Name of                                                                                                     | Location                                                                                                                                                | GPS reference    |                | Area Summary (Ha) |          | Annual                 |
| estate /<br>association                                                                                     | Address                                                                                                                                                 | Longitude        | Latitude       | Total             | Mature   | Estimation<br>FFB (MT) |
| Estate Sei<br>Aur                                                                                           | Jorong Air Haji, Nagari<br>Ranah Air Haji, Sungai<br>Aur Sub-District, West<br>Pasaman Regency,<br>West Sumatera<br>Province, Indonesia                 | 99.634106<br>° E | 0.163155°<br>N | 7,990             | 3,885.09 | 118,831.71             |
| KSB<br>(Koperasi<br>Sawit<br>Bersama)                                                                       | Jorong Air Haji, Nagari<br>Ranah Air Haji, Sungai<br>Aur Sub-District, West<br>Pasaman Regency,<br>West Sumatera<br>Province, Indonesia                 | 99.614832<br>° E | 0.129895°<br>N | 524               | 389.90   | 9,517.70               |
| KSBSAMB<br>(Koperasi<br>Sawit Bosa<br>Sungai Aua<br>Manjunjung<br>Bilang)                                   | Jorong Sungai Aur, Nagari Salingka Muaro, Sungai Aur Sub- District, West Pasaman Regency, West Sumatera Province, Indonesia                             | 99.520833<br>° E | 0.162477°<br>N | 500               | 500      | 13,161.02              |
| KSDBS<br>(Koperasi<br>Sawit Datuk<br>Bosa<br>Sikilang)                                                      | Jorong Sikilang, Nagari<br>Sikilang Sungai Aur<br>Selatan, Sungai Aur<br>Sub-District, West<br>Pasaman Regency,<br>West Sumatera<br>Province, Indonesia | 99.521111<br>° E | 0.145005°<br>N | 500               | 500      | 14,079.61              |
|                                                                                                             | Total                                                                                                                                                   |                  |                | 9,514             | 5,274.99 | 155,590.04             |