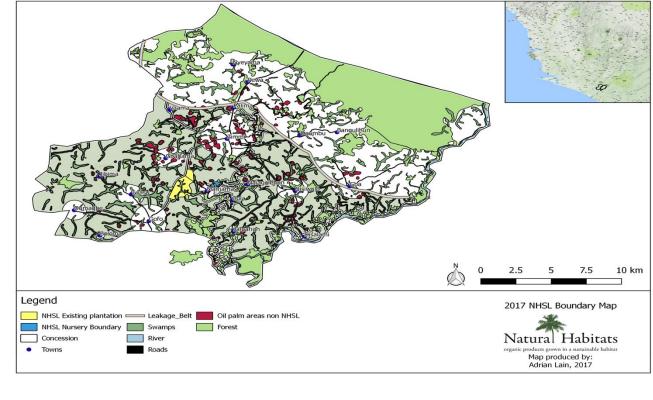

MQ III IBD Data 30.01.2017

screen interpretation to directly digitize land cover units.

In the analyzed area was not identified primary forest and neither in the high values of conservation study were not identified places with high values of conservation therefore DO NOT EXIST COMPENSATION.

A High Carbon Stock (HCS) assessment has been conducted based on HCS approach to map potential high carbon stock areas. Montrose International in global consultancy company which works with a diverse client base throughout Africa and Asia in order to facilitate sustainable business whilst enhancing local, regional, and global environmental and social integrity. Through their specialist division, Montrose Environmental, was commissioned by Natural Habitats to conduct a High Carbon Stock (HCS) assessment and produce the subsequent GHG assessment using this HCS data. The HCS and GHG assessments will support Natural Habitats to reduce greenhouse gas emissions, where possible, to work with communities in protecting and conserving viable remnant natural forest patches in the concession, and to fulfil the no deforestation requirement as a part of the company's commitment to sustainable palm oil production.

Wetlands and riparian buffer zones in the concession are identified in the map below. These areas are excluded from our development and will have additional buffer zones (wetlands 30m; and riparian forests 100m).