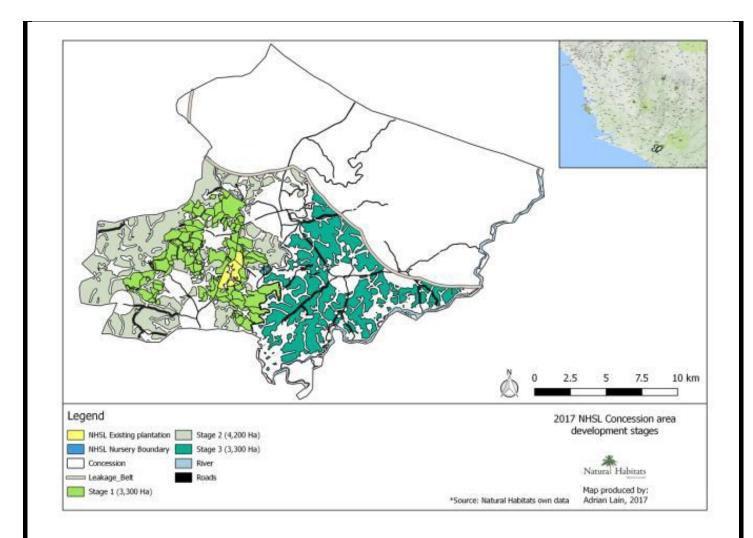

## X – Areas and Time Plan for New Plantings

Approximately 7,500 ha nucleus estate (phase I: 3,300 ha and phase II: 4,200 ha) and 2,500 ha scheme smallholders to be developed from 2017-2020.

| No. | No. Activities                                                                                              |  | 2017 |  | 18 | 20 | 19 | 2020 |  | 2020 |  |
|-----|-------------------------------------------------------------------------------------------------------------|--|------|--|----|----|----|------|--|------|--|
|     |                                                                                                             |  | D    |  |    |    |    |      |  |      |  |
| 11  | Field audit by CB                                                                                           |  |      |  |    |    |    |      |  |      |  |
| 12  | Land Use Cover Change Assessment, High Carbon stock, and GHG assessment revision, and re-submission to RSPO |  |      |  |    |    |    |      |  |      |  |
| 13  | NPP public consultation and Notification                                                                    |  |      |  |    |    |    |      |  |      |  |
| 14  | Land preparation for 80ha and nursery extension                                                             |  |      |  |    |    |    |      |  |      |  |
| 15  | Construction of facilities, and roads maintenance.                                                          |  |      |  |    |    |    |      |  |      |  |

| 16 | Extension of nursery and planting first stage (3300ha)                  |  |  |  |  |  |
|----|-------------------------------------------------------------------------|--|--|--|--|--|
| 17 | Individual land owners' agreements for second plantation stage (4200ha) |  |  |  |  |  |
| 18 | Mill establishment                                                      |  |  |  |  |  |
| 19 | Land preparation, planting of second stage (4200ha)                     |  |  |  |  |  |
| 20 | Individual land owners' agreements for third plantation stage (3300ha)  |  |  |  |  |  |
| 21 | Land preparation, planting of third stage (3300ha)                      |  |  |  |  |  |
| 22 | Mill construction                                                       |  |  |  |  |  |