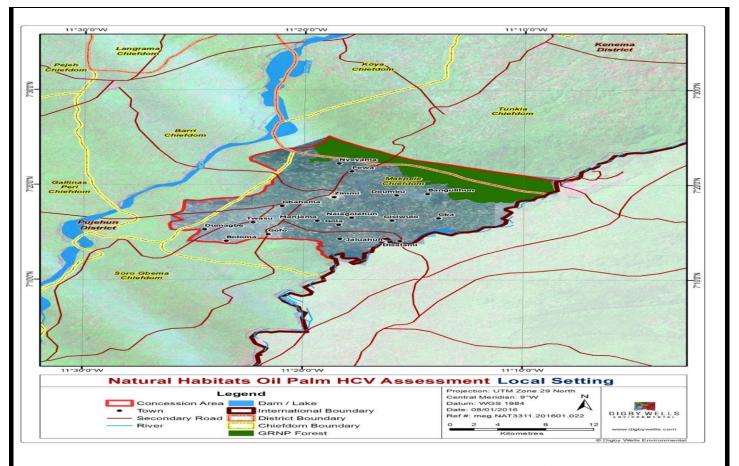

MQ III IBD Data 30.01.2017

GED/DOCUMENTOS/MODELOS E REFERENCIAS/2-SETOR DE INSPEÇÕES/2\_2-RELATÓRIOS DE INSPEÇÃO E CHECKLIST/2\_2\_30\_5\_2\_En – RSPO NPP Notification Statement

|                                                                                                                                                                                                                                                                                                                                                                                                                                                                                                                                                                                                                                                                                                                                                                                                                                                                                                                                                                                                                                                                                                                                                                                                                                                                                                                                                                                                                                                                                                                                                                                                                                                                                                                                                                                                                                                                                                                                                                                                                                                                                                                                | Southern Province, Si                                                         |                                                                                                                              |              |  |  |
|--------------------------------------------------------------------------------------------------------------------------------------------------------------------------------------------------------------------------------------------------------------------------------------------------------------------------------------------------------------------------------------------------------------------------------------------------------------------------------------------------------------------------------------------------------------------------------------------------------------------------------------------------------------------------------------------------------------------------------------------------------------------------------------------------------------------------------------------------------------------------------------------------------------------------------------------------------------------------------------------------------------------------------------------------------------------------------------------------------------------------------------------------------------------------------------------------------------------------------------------------------------------------------------------------------------------------------------------------------------------------------------------------------------------------------------------------------------------------------------------------------------------------------------------------------------------------------------------------------------------------------------------------------------------------------------------------------------------------------------------------------------------------------------------------------------------------------------------------------------------------------------------------------------------------------------------------------------------------------------------------------------------------------------------------------------------------------------------------------------------------------|-------------------------------------------------------------------------------|------------------------------------------------------------------------------------------------------------------------------|--------------|--|--|
| - Spatial Reference (GPS Coordinates) (e.g. N 1° GPS Position (Manjama Junction) UTM 29N 241987.98 805696.81 m   '5.0" E 103°27' 47.23") WGS84 W 11°20' 12.294" n7°16' 58.592"                                                                                                                                                                                                                                                                                                                                                                                                                                                                                                                                                                                                                                                                                                                                                                                                                                                                                                                                                                                                                                                                                                                                                                                                                                                                                                                                                                                                                                                                                                                                                                                                                                                                                                                                                                                                                                                                                                                                                 |                                                                               |                                                                                                                              |              |  |  |
| X – Boundary Map                                                                                                                                                                                                                                                                                                                                                                                                                                                                                                                                                                                                                                                                                                                                                                                                                                                                                                                                                                                                                                                                                                                                                                                                                                                                                                                                                                                                                                                                                                                                                                                                                                                                                                                                                                                                                                                                                                                                                                                                                                                                                                               |                                                                               |                                                                                                                              |              |  |  |
| 13°20'0'W<br>Kindia                                                                                                                                                                                                                                                                                                                                                                                                                                                                                                                                                                                                                                                                                                                                                                                                                                                                                                                                                                                                                                                                                                                                                                                                                                                                                                                                                                                                                                                                                                                                                                                                                                                                                                                                                                                                                                                                                                                                                                                                                                                                                                            | 11°40'0"W                                                                     | Guinea                                                                                                                       | Noo'oi       |  |  |
| Cuinea                                                                                                                                                                                                                                                                                                                                                                                                                                                                                                                                                                                                                                                                                                                                                                                                                                                                                                                                                                                                                                                                                                                                                                                                                                                                                                                                                                                                                                                                                                                                                                                                                                                                                                                                                                                                                                                                                                                                                                                                                                                                                                                         | stkant<br>Slerræ                                                              | 23                                                                                                                           | Pridon       |  |  |
| None                                                                                                                                                                                                                                                                                                                                                                                                                                                                                                                                                                                                                                                                                                                                                                                                                                                                                                                                                                                                                                                                                                                                                                                                                                                                                                                                                                                                                                                                                                                                                                                                                                                                                                                                                                                                                                                                                                                                                                                                                                                                                                                           | Eo                                                                            | Reserved<br>Reserved                                                                                                         | Napz.8       |  |  |
| Contraction Contra | ARE<br>MARE<br>MAREADI<br>MAREADI<br>MAREADI<br>MAREADI<br>MAREADI<br>MAREADI | Liberia                                                                                                                      | Nope.2       |  |  |
| 13*20'0"W 12*30'0"W                                                                                                                                                                                                                                                                                                                                                                                                                                                                                                                                                                                                                                                                                                                                                                                                                                                                                                                                                                                                                                                                                                                                                                                                                                                                                                                                                                                                                                                                                                                                                                                                                                                                                                                                                                                                                                                                                                                                                                                                                                                                                                            | CIS User Communi<br>11°40'0"W                                                 | Robertsport<br>Rilota, Confeve Earthstar Geographics<br>AEX, Confederation, Aerogrid IGN, IGP :<br>IV<br>10*50*0*W           |              |  |  |
| Natural Habitats Oil Palm                                                                                                                                                                                                                                                                                                                                                                                                                                                                                                                                                                                                                                                                                                                                                                                                                                                                                                                                                                                                                                                                                                                                                                                                                                                                                                                                                                                                                                                                                                                                                                                                                                                                                                                                                                                                                                                                                                                                                                                                                                                                                                      | HCV Assessm                                                                   | Projection: UTM Zone 29 North                                                                                                | ng           |  |  |
| Concession Area — Perennial African Cities Dam / La                                                                                                                                                                                                                                                                                                                                                                                                                                                                                                                                                                                                                                                                                                                                                                                                                                                                                                                                                                                                                                                                                                                                                                                                                                                                                                                                                                                                                                                                                                                                                                                                                                                                                                                                                                                                                                                                                                                                                                                                                                                                            | nal Boundary                                                                  | Central Meridian: 9*W N<br>Datum: WGS 1984 A<br>Date: 08/01/2016 Ref#: meg.NAT3311.201601.021<br>0 10 20 40 60<br>Kilometres | DIG BY WELLS |  |  |

requirements to guarantee the correct implementation of good agronomic, environmental and social practices. Each of these

divisions/unit is managed by a manager, and assisted by assistant managers.

The summary of SEIA (Social and Environmental Impact Assessment) and HCV (High Conservation Value) assessments for the 41,218.4ha, in Makpele chiefdom, in Pujehun District, Southern Province, Sierra Leone, proposed for development of oil palm plantations by Natural Habitats Sierra Leone Ltd has been accepted by the Management of Natural Habitats Sierra Leone Ltd. Acceptance of responsibility for the assessments and management are presented as part of the NPP SEIA, HCV summary and management document.