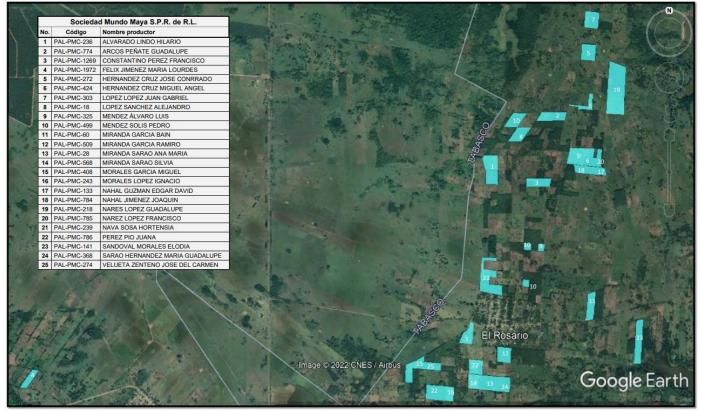

Productores Palma de Aceite Mundo Maya S.P.R de R.L. FARM LOCATION MAP.

| New Plantation Procedure                           | ☑ (Check if N/A) |
|----------------------------------------------------|------------------|
| NPP reference number                               |                  |
| Country of NPP submission                          |                  |
| Name of the management unit:                       |                  |
| Name(s) of farm(s) covered by this management plan |                  |
| Location of the NPP area                           |                  |
| Address of the NPP area                            |                  |
| GPS coordinates                                    |                  |
| Total area under permit                            |                  |
| Area for new planting                              |                  |
| Date of completion                                 |                  |