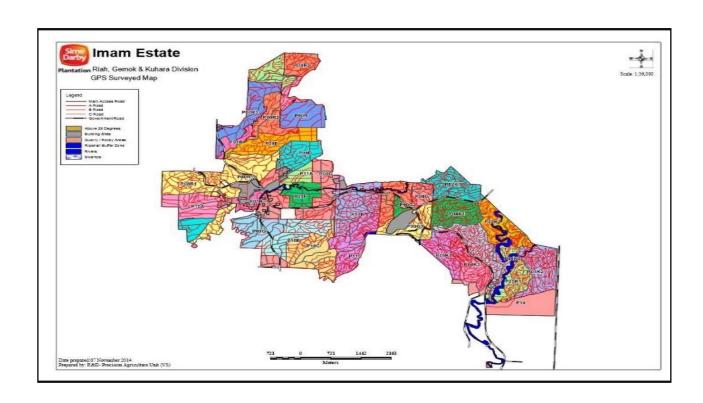

|                                  | SUPPLY BASE TO THE ABOVE POM |               |            |                         |              |                        |  |
|----------------------------------|------------------------------|---------------|------------|-------------------------|--------------|------------------------|--|
| Name of Estates /<br>Association | Location                     | GPS Reference |            | Area Summary (Ha)       |              | Forecasted annual      |  |
|                                  |                              | Latitude      | Longitude  | Total Certified<br>Area | Planted Area | FFB Production<br>(MT) |  |
| Merotai Estate                   | 91007, Tawau, Sabah          | 4° 23'N       | 117° 47' E | 3,052.66                | 2,700.01     | 48,949                 |  |
| Tiger Estate                     | 91007, Tawau, Sabah          | 4° 25'N       | 117° 50' E | 2,497.86                | 2,363.17     | 20,488                 |  |
| Table Estate                     | 91007, Tawau, Sabah          | 4° 22'N       | 117° 52' E | 2,221.63                | 2,032.41     | 17,550                 |  |
| Imam Estate                      | 91007, Tawau, Sabah          | 4° 20'N       | 117° 50' E | 3,773.56                | 3,376.40     | 58,315                 |  |
|                                  | TOTAL                        |               |            | 11,545.71               | 10,471.99    | 145,302                |  |