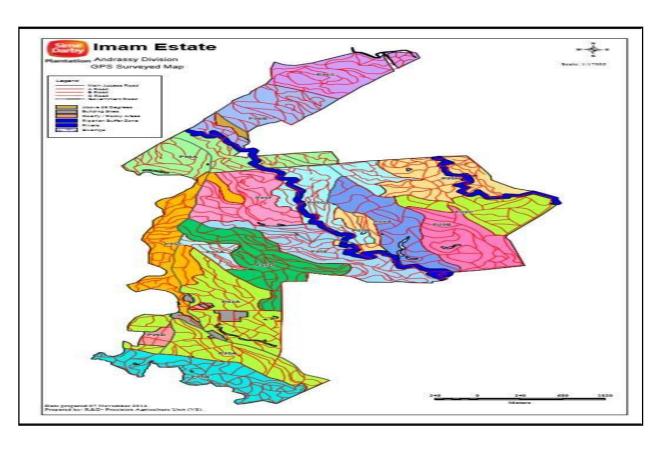

|                                  | SUPPLY BASE TO THE ABOVE POM |               |            |                         |              |                        |  |
|----------------------------------|------------------------------|---------------|------------|-------------------------|--------------|------------------------|--|
| Name of Estates /<br>Association | Location                     | GPS Reference |            | Area Summary (Ha)       |              | Forecasted annual      |  |
|                                  |                              | Latitude      | Longitude  | Total Certified<br>Area | Planted Area | FFB Production<br>(MT) |  |
| Merotai Estate                   | 91007, Tawau, Sabah          | 4° 23'N       | 117° 47' E | 3,052.66                | 2,700.01     | 48,949                 |  |
| Tiger Estate                     | 91007, Tawau, Sabah          | 4° 25'N       | 117° 50' E | 2,497.86                | 2,363.17     | 20,488                 |  |
| Table Estate                     | 91007, Tawau, Sabah          | 4° 22'N       | 117° 52' E | 2,221.63                | 2,032.41     | 17,550                 |  |
| Imam Estate                      | 91007, Tawau, Sabah          | 4° 20'N       | 117° 50' E | 3,773.56                | 3,376.40     | 58,315                 |  |
|                                  | TOTAL                        |               |            | 11,545.71               | 10,471.99    | 145,302                |  |