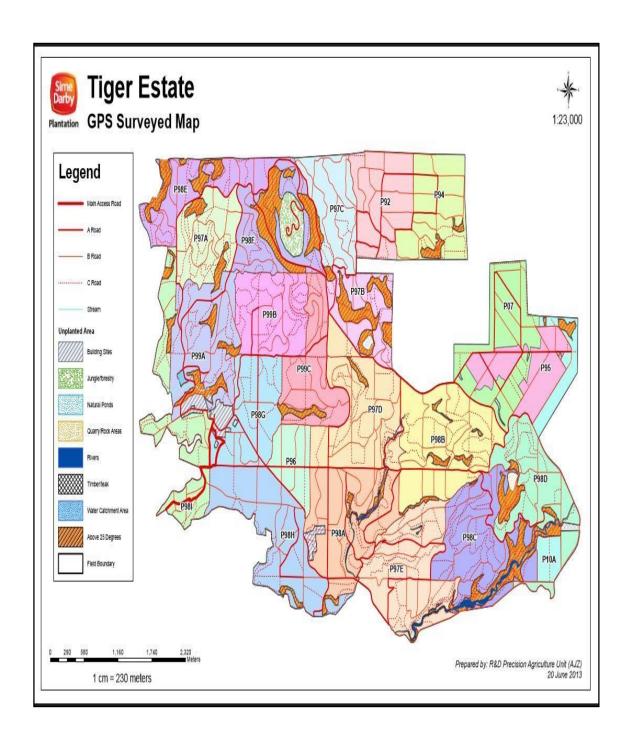

|                                  | SUPPLY BASE TO THE ABOVE POM |               |            |                         |              |                        |  |
|----------------------------------|------------------------------|---------------|------------|-------------------------|--------------|------------------------|--|
| Name of Estates /<br>Association | Location                     | GPS Reference |            | Area Summary (Ha)       |              | Forecasted annual      |  |
|                                  |                              | Latitude      | Longitude  | Total Certified<br>Area | Planted Area | FFB Production<br>(MT) |  |
| Merotai Estate                   | 91007, Tawau, Sabah          | 4° 23'N       | 117° 47' E | 3,052.66                | 2,700.01     | 48,949                 |  |
| Tiger Estate                     | 91007, Tawau, Sabah          | 4° 25'N       | 117° 50' E | 2,497.86                | 2,363.17     | 20,488                 |  |
| Table Estate                     | 91007, Tawau, Sabah          | 4° 22'N       | 117° 52' E | 2,221.63                | 2,032.41     | 17,550                 |  |
| Imam Estate                      | 91007, Tawau, Sabah          | 4° 20'N       | 117° 50' E | 3,773.56                | 3,376.40     | 58,315                 |  |
|                                  | TOTAL                        |               |            | 11,545.71               | 10,471.99    | 145,302                |  |