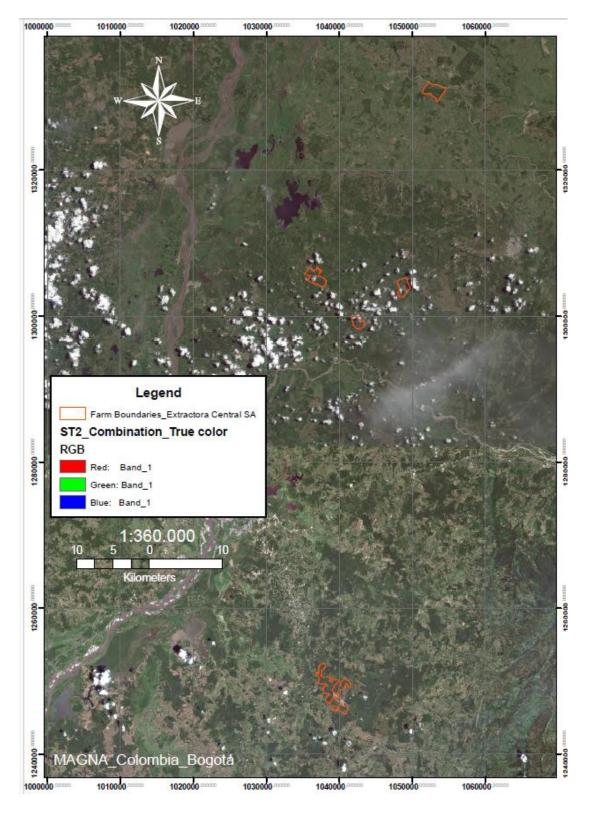

| Name of estate /<br>association                                                | Location                                                              | GPS reference |          | Area Summary (Ha) |          | Annual                 |  |
|--------------------------------------------------------------------------------|-----------------------------------------------------------------------|---------------|----------|-------------------|----------|------------------------|--|
|                                                                                | Address                                                               | Longitude     | Latitude | Total             | Mature   | Estimatior<br>FFB (MT) |  |
| GASPAR RUEDA -<br>AGROPECUARIA G&S<br>SAS: EL CARIÑO                           | Km 20 vereda<br>comuneros Puerto<br>Wilches - Santander               | -73,746452    | 7,357917 | 197               | 99,40    | 1.080                  |  |
| GASPAR RUEDA<br>AGROPECUARIA G&S<br>SAS: EL REFLEJO                            | Vereda Cristalina -<br>Puerto Wilches -<br>Santander                  | -73,692422    | 7,299815 | 402               | 192,97   | 1.631                  |  |
| LOPEZ DE ESTRADA &<br>CIA SAS: MONTEROJO                                       | Vereda Magará -<br>Sabana de Torres -<br>Santander                    | -73,597857    | 7,588206 | 424,08            | 185,22   | 4.761                  |  |
| AGROINDUSTRIAS VILLA<br>CLAUDIA SA: EI<br>RECUERDO                             | Corregimiento de<br>Yarima - San<br>Vicente de Chucurí -<br>Santander | -73,727947    | 6,848000 | 918,54            | 540,78   | 8.342                  |  |
| PRODUCTORES DE<br>PALMA DE SANTANDER<br>SAS ZOMAC - PROPALSA<br>SAS: EL PALMAR | Corregimiento<br>Sabaneta- Sabana<br>De<br>Torres_Santander           | -73,635066    | 7,344417 | 314,26            | 208,31   | 2.730                  |  |
|                                                                                | Total                                                                 |               |          | 2.255,88          | 1.226,68 | 18.544                 |  |

\*Refer Annex 1 for Location of the Management Unit\*

|                                                             | DETAILS OI                 | F THE AUDIT TEAM                                                                                                                                                                                                                                                                                                                                                                                                                                                                                                                                                                                                                                                                                                                                                                                                                                          |  |  |
|-------------------------------------------------------------|----------------------------|-----------------------------------------------------------------------------------------------------------------------------------------------------------------------------------------------------------------------------------------------------------------------------------------------------------------------------------------------------------------------------------------------------------------------------------------------------------------------------------------------------------------------------------------------------------------------------------------------------------------------------------------------------------------------------------------------------------------------------------------------------------------------------------------------------------------------------------------------------------|--|--|
| AUDIT ROLES NAME                                            |                            | BACKGROUND & QUALIFICATION                                                                                                                                                                                                                                                                                                                                                                                                                                                                                                                                                                                                                                                                                                                                                                                                                                |  |  |
| LEAD AUDITOR / JOSE CORONADO<br>SOCIAL AND<br>ENVIRONMENTAL |                            | Agricultural Engineer since 1997. Specialist in<br>environmental sciences2007, banana production analyst<br>2013, consultancies in the development of management<br>plans environmental management plans for RSPO<br>certification in African palm plantation, global gap<br>certification 2011, RSPO certification 2018.                                                                                                                                                                                                                                                                                                                                                                                                                                                                                                                                 |  |  |
| SUPPLY CHAIN<br>AND LEGAL<br>AUDIT                          | JOSE EDWIN MORENO          | RSPO endorsed P&C Lead Auditor online course<br>from July 5-7, 2023. By David Ogg and checkmark<br>Training Ltd. Lead Auditor Course ISO 9001:2015<br>intensity IRCA 40 hours from August 14 to 19, 2023.<br>Business Administrator and Master in Industrial<br>Engineering from Universidad Nacional de Colombia.<br>More than 10 years of professional experience in the<br>Colombian agribusiness in charge of project<br>coordination, implementation and improvement of<br>management systems under standards such as ISO<br>9001:2015, 14001:2015 and 45001:2018, as well as the<br>implementation of principles and criteria based on<br>sustainability such as RSPO (Roundtable on Sustainable<br>Palm Oil), ISCC (International Sustainability Carbon<br>Certification), CER Carbon Credits, ICA Exporting Farms<br>Certification and Gobal GAP. |  |  |
| BMP AND H&S<br>AUDITOR                                      | CRISTIAN CAMILO<br>CORDOBA | Agricultural Engineer from the University of Antioquia<br>(2019) and currently studying for a Master's Degree in<br>Engineering with emphasis on sustainable management<br>of industrial processes at EAFIT University. He has<br>completed courses in ISO 9001:2015 Lead Auditor<br>Training Course (November 2022), ISCC EU-PLUS<br>(January 2023) and RSPO Lead Auditor (March 2023).                                                                                                                                                                                                                                                                                                                                                                                                                                                                  |  |  |