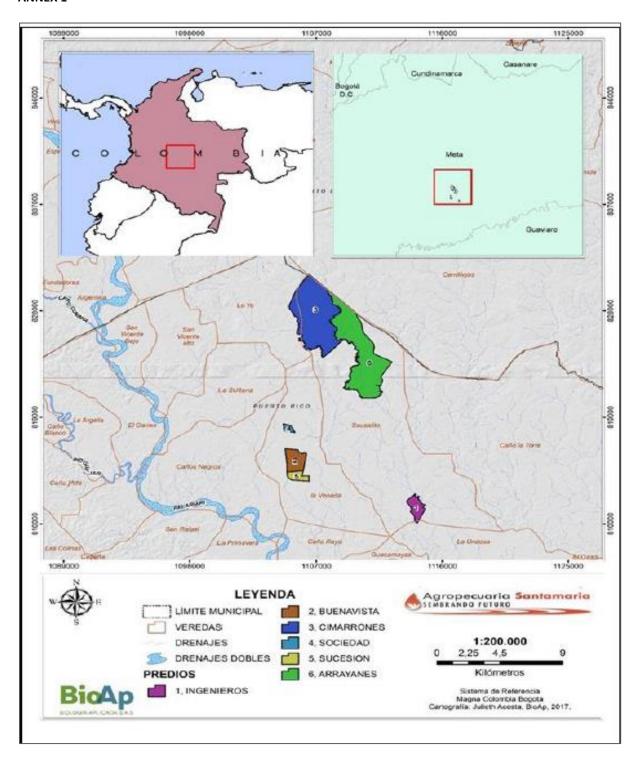

<sup>\*</sup>Refer Annex 1 for Location of the Management Unit\*

| DETAILS OF THE AUDIT TEAM                       |                     |                                                                                                                                                                                                                                                                                                                                                                                                                                                                                                    |  |  |
|-------------------------------------------------|---------------------|----------------------------------------------------------------------------------------------------------------------------------------------------------------------------------------------------------------------------------------------------------------------------------------------------------------------------------------------------------------------------------------------------------------------------------------------------------------------------------------------------|--|--|
| AUDIT ROLES                                     | NAME                | BACKGROUND & QUALIFICATION                                                                                                                                                                                                                                                                                                                                                                                                                                                                         |  |  |
| LEAD AUDITOR<br>SOCIAL AND BPA                  | FABIO MEDINA        | Zootechnician with a specialization in industrial quality in food from the from the National University of San Martín, Argentina. Lead Auditor certified in RSPO P&C, SA800, HSEQ Systems, ISO 9001:2015, FSSC 22000, ASC Tilapia, MSC CoC, HACCP and GMP. With more than 8 years of experience in the food and agricultural production industry. production.                                                                                                                                      |  |  |
| AUDITOR<br>ENVIRONMENTAL<br>AND SUPPLY<br>CHAIN | SEBASTIAN HERNANDEZ | Environmental and Sanitary Engineer, 2019. HSEQ Internal Auditor in ISO 9001:2015, ISO 14001:2015, ISO 45001:2018 under the guidelines of ISO 19001:2018 - Bureau Veritas. Course and approved for Lead Auditor in P&C RSPO v.2018. Five (5) days distance learning in February 2021, updated in March 2024 and Lead Auditor in SCC RSPO v.2020 - March 2022 by David Ogg. Course approved for SA8000 in October 2022. Ex-experience auditing in different countries in Central and Latin America. |  |  |
| AUDITOR<br>HS AND LEGAL                         | JOSE ORLANDO PRADA  | Lawyer specialized in labor law, with training titled as lead auditor in P&C RSPO in December 2014, and refresher course in March 2024, taught by the organization David Ogg and endorsed by RSPO. Seminar on safety and occupational health culture in 2015, has participated in evaluations of the P&C RSPO standard                                                                                                                                                                             |  |  |

| ASSOCIATED SUPPLY BASE OF FFB TO THE ABOVE POM TO BE INCLUDED IN THIS ASSESSMENT |                                  |               |             |                   |          |                        |
|----------------------------------------------------------------------------------|----------------------------------|---------------|-------------|-------------------|----------|------------------------|
| Name of                                                                          | Location                         | GPS reference |             | Area Summary (Ha) |          | Annual                 |
| estate /<br>association                                                          | Address                          | Latitude      | Longitude   | Total             | Mature   | Estimation<br>FFB (MT) |
| Cimarrones                                                                       | Cruce Puerto Rico<br>Vereda la Y | 3.021144°     | -73.112764° | 1,433.87          | 1,249.10 | 28,470                 |
| Arrayanes (Las<br>Marias)                                                        | Cruce Puerto Rico<br>Vereda la Y | 3.011197°     | -73.085981° | 928.29            | 691.40   | 16,442                 |
| Ingenieros                                                                       | Cruce Puerto Rico<br>Vereda la Y | 2.888722°     | -73.052192° | 151.11            | 144.00   | 4,634                  |
| Sociedad                                                                         | Cruce Puerto Rico<br>Vereda la Y | 2.949317°     | -73.132814° | 16.70             | 16.70    | 772                    |
| Buenavista                                                                       | Cruce Puerto Rico<br>Vereda la Y | 2.925417°     | -73.129064° | 213.63            | 184.00   | 8,166                  |
| Sucesión                                                                         | Cruce Puerto Rico<br>Vereda la Y | 2.913253°     | -73.128806° | 99.87             | 0.00     | 0.00                   |
|                                                                                  | Total                            |               |             |                   | 2,285.2  | 58,484                 |