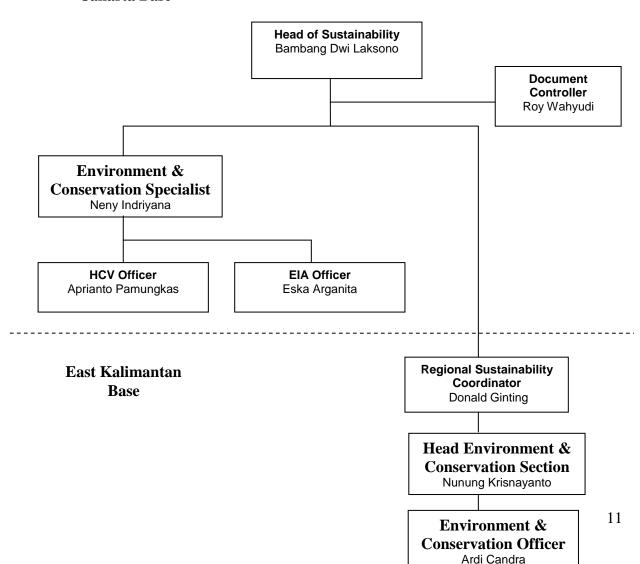

#### 3.2 Personnel involved in planning and implementation.

PT BPEJ has set up the organization structure and its personnel that involve in planning, implementation, and monitoring of the SEIA and HCV. This is the responsibility of the Head of Sustainability, in Jakarta Base which is supported by Contoiller SPO Document and Specialist Environment and Conservation, Officer HCV and Officer EIA. In East Kalimantan Base by Coordinator Regional Sutainability, supported by Head Environment & Conservation Section and Officer Environment & Conservation. The organization chart is shown below.

#### Jakarta Base