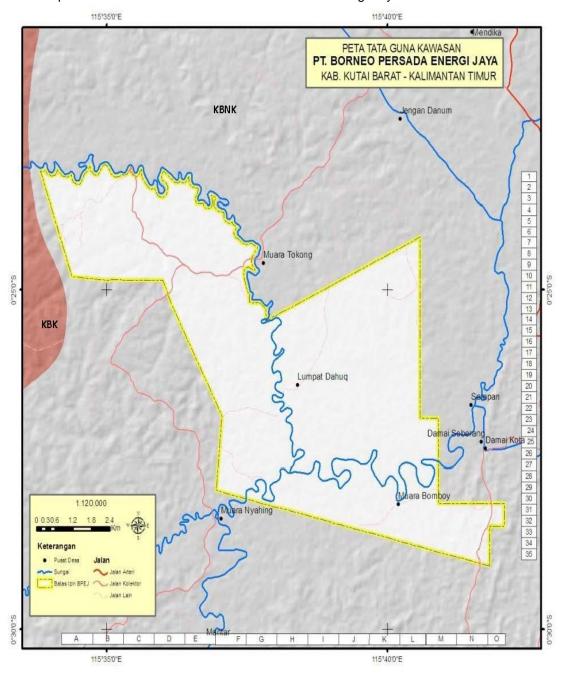

## b. Map of Land Use Area of PT. BPEJ in Kutai Barat Regency

c. Map of PT. BPEJ based on Plantation Permit No. 525.26/K.941b/2010 dated on 22 November 2010