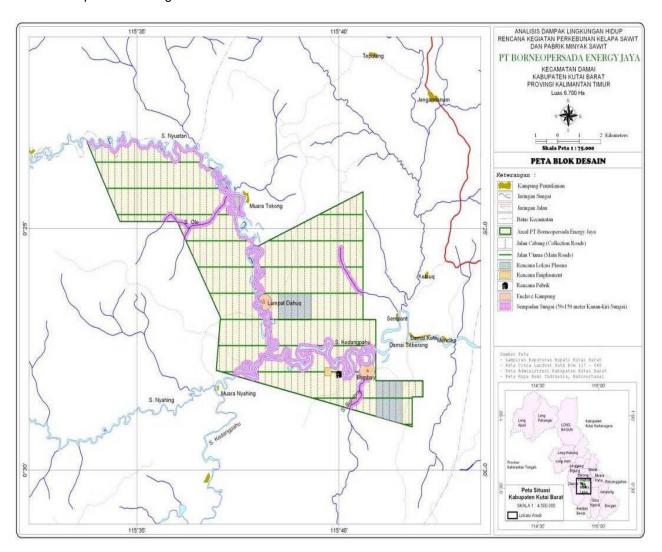

alimantan                         | No. 522.22/5523/DK-II/2010 dated on 19 Oktober 2010                      |  |  |
| 7. | Analisis Dampak Lingkungan/ ANDAL (Environmental Impact Assessment/EIA), and Rencana Kelola Lingkungan dan Pemantauan Lingkungan/RKL-RPL (Environmental Management and Monitoring Plan) | Head of Environmental<br>Agency of Kutai Barat<br>Regency  | No. 660.5/014/AMDAL/BLH-<br>KBR/X/2010 dated on 18 October<br>2010.      |  |  |

## 2.3 Location map – both at landscape level and property level

a. Map of situation of PT. BPEJ, Kutai Barat District, East Kalimantan





## b. Map of Land Use Area of PT. BPEJ in Kutai Barat Regency





c. Map of PT. BPEJ based on Plantation Permit No. 525.26/K.941b/2010 dated on 22 November 2010





### d. Maps Block Design of PT. BPEJ



## 2.4 Area of New Plantings and Time-plan for New Plantings

The proposed new planting area of PT BPEJ was accordance with current *ljin Usaha Perkebunan* (Plantation Permit) No. 525.26/K.941b/2010 dated on 22 November 2010 which cover 5,944.72 ha. Among this area, estimated new planting area approximately 5,364.30 ha, consisted of 4,291.44 ha for *kebun inti* (nucleus estate) and 1,072.86 ha (around 20%) for *kebun plasma* (smallholders scheme) which will be dedicated for farmers or growers under estate management. The aim of smallholder scheme is to contribute income and maintain harmonious relationship with the local community.

The partnership program was developed in document *Naskah Kerjasama Pembangunan Perkebunan Kelapa Sawit Program Kemitraan* (Memorandum of Understanding on Pa