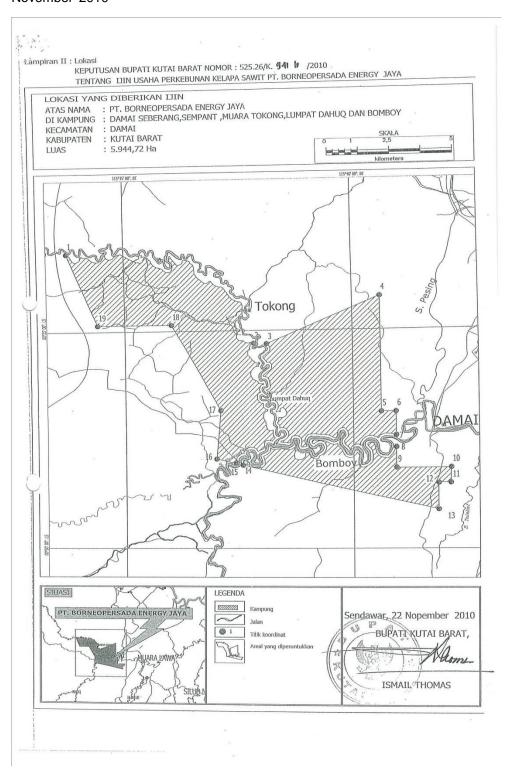

The proposed project has obtained *Ijin Lokasi* (Location Permit) through the Decree of Regent Kutai Barat No. 525.26/K.565a/2010 dated on 14 June 2010 for the total area ± 6.700 ha. The project located in villages of Damai Seberang, Sempant, Muara Tokong, Lumpat Dahuq, Bomboy, and Muara Nyahing Village, Damai Sub District, Kutai Barat District, East Kalimantan Province, Indonesia. Based on the technical consideration from Forestry Agency of East Kalimantan on the status and the function of forest area, the total area has been revised into 5,944.72 ha. The current *Ijin Usaha Perkebunan* (Plantation Permit) was under the Decree of Kutai Barat District No. 525.26/K.941b/2010 dated on 22 November 2010.

## b. Map of Land Use Area of PT. BPEJ in Kutai Barat Regency

c. Map of PT. BPEJ based on Plantation Permit No. 525.26/K.941b/2010 dated on 22 November 2010