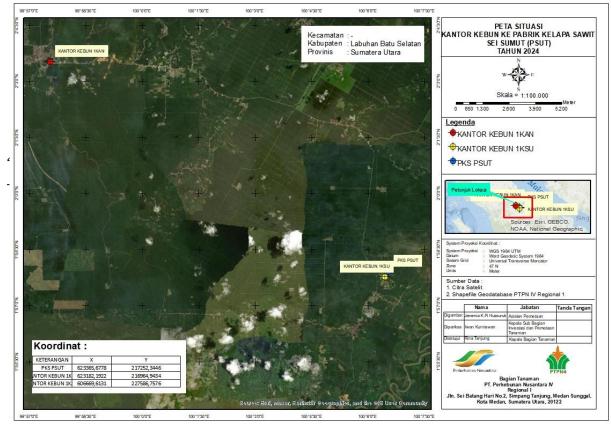

## 3. Location Maps of the Management Unit

PT TUV Rheinland Indonesia is member of TÜV Rheinland Group, a global leader in independent testing and assessment services. Established in 1872, TÜV Rheinland Group has over 130 years of experience in providing various types of certifications as well as technical services for over 360 locations in 62 countries worldwide.