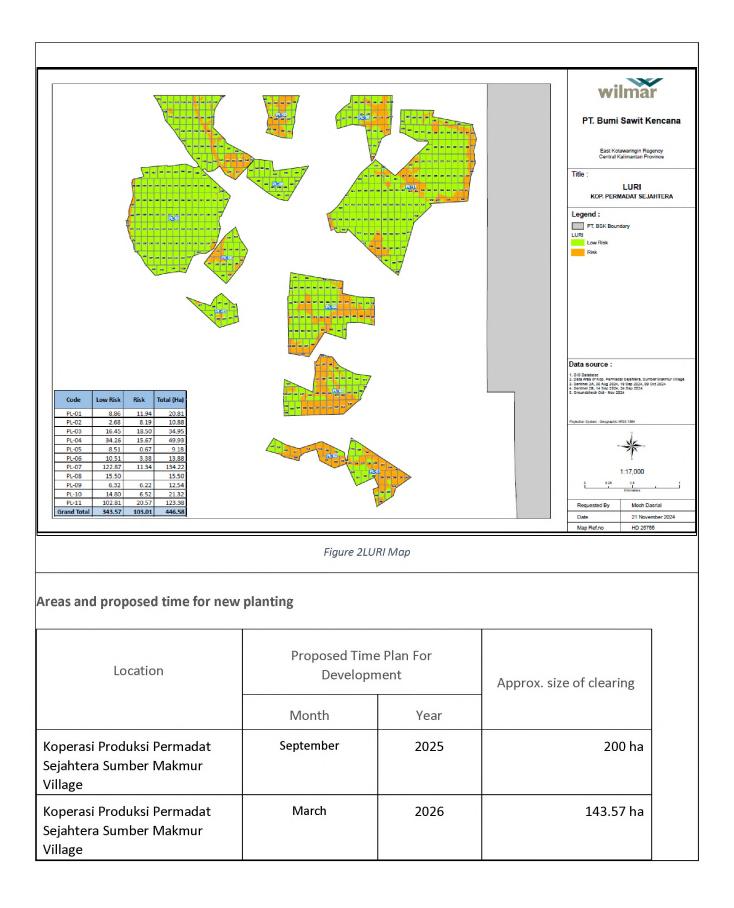

## TEMPLATE 1: RSPO NPP NOTIFICATION STATEMENT

| New Planting                                                         | Procedure – Notification Statement                                                                                                                        |                        |
|----------------------------------------------------------------------|-----------------------------------------------------------------------------------------------------------------------------------------------------------|------------------------|
| <b>RSPO</b><br>Roundtable on Sustainable Palm Oil                    |                                                                                                                                                           |                        |
| NPP Reference Number                                                 | Permadat/NPP/01/0425                                                                                                                                      |                        |
| Country of the NPP Submission:                                       | Indonesia                                                                                                                                                 |                        |
| RSPO Membership Number                                               | 2-0017-05-000-00 dated September 2                                                                                                                        | 9 <sup>th</sup> , 2004 |
| Name of Subsidiary (if any):                                         | PT Bumi Sawit Kencana                                                                                                                                     |                        |
| Name of Management Unit:                                             | PT Bumi Sawit Kencana                                                                                                                                     |                        |
| Name(s) of Estate(s) covered under this management plan:             | Koperasi Produksi Permadat Sejahtera                                                                                                                      |                        |
| Location of NPP area:                                                | Sumber Makmur Village, Sumber Makmu<br>Telawang District, East Kotawaringin Rege<br>Kalimantan Province, Indonesia                                        |                        |
| Address of NPP area:                                                 | Sumber Makmur Village, Sumber Makmu<br>Telawang District, East Kotawaringin Rege<br>Kalimantan Province, Indonesia                                        |                        |
| Business/operation Permit Reference<br>Number and Issuing Authority: | <b>Operasional permit for Koperasi F</b><br><b>Sejahtera</b> is based on Business re<br>0220007140799 issued by the Coor<br>Investment on January 9, 2020 | egistration number     |
| Size information (ha)                                                | a) Total area as per permit:                                                                                                                              | 446.58 ha              |
|                                                                      | b) Area for new planting:                                                                                                                                 | 343.57                 |
|                                                                      | c) HCV area (if any):                                                                                                                                     | 50.92                  |
|                                                                      | d) HCS forest (if any):                                                                                                                                   | 96.92                  |
|                                                                      | e) Peatland (if any):                                                                                                                                     | 1.78                   |
|                                                                      | f) Steep terrain (if any):                                                                                                                                |                        |
|                                                                      | g) Riparian buffer (if any):                                                                                                                              |                        |

|                         | h) Marginal and fragile soil (if any)                                                            |
|-------------------------|--------------------------------------------------------------------------------------------------|
| Notes                   | The area as stated on point C, D and E is overlapped one to another with total area is 103.01 ha |
| Projected GHG emissions | - 0.42 tCO <sub>2</sub> e/ tFFB                                                                  |
| Geospatial Coordinates  | 112° 26' 39.5290" E – 112° 28' 39.1303" E and<br>2° 20' 36.7223" S – 2° 23' 11.1789" S           |

## Boundary Maps

Figure 1Koperasi Produksi Permadat Sejahtera