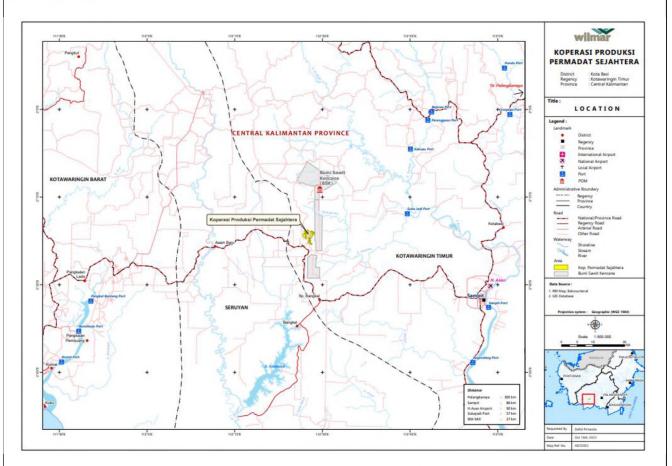

## Summary of This NPP

PT. Bumi Sawit Kencana (hereinafter referred to as "PT. BSK") is located in Kotawaringin Timur Regency, Central Kalimantan Province, Indonesia, which plans to develop a smallholder plantation under the name of Koperasi Produksi Permadat Sejahtera (hereinafter referred to as "KPS"). To ensure that all processes comply with the RSPO Principles and Criteria, the KPS smallholder plantation needs to be assessed through the new planting procedure (NPP) which is required by RSPO, prior to land clearing activities. The proposed new planting of the smallholder plantation is located adjacent to PT BSK. The proposed area of ± 446.58 Ha is administratively located in Sumber Makmur Village, Sumber Makmur Sub district, Telawang district, Kotawaringin Timur Regency, Central Kalimantan Province.