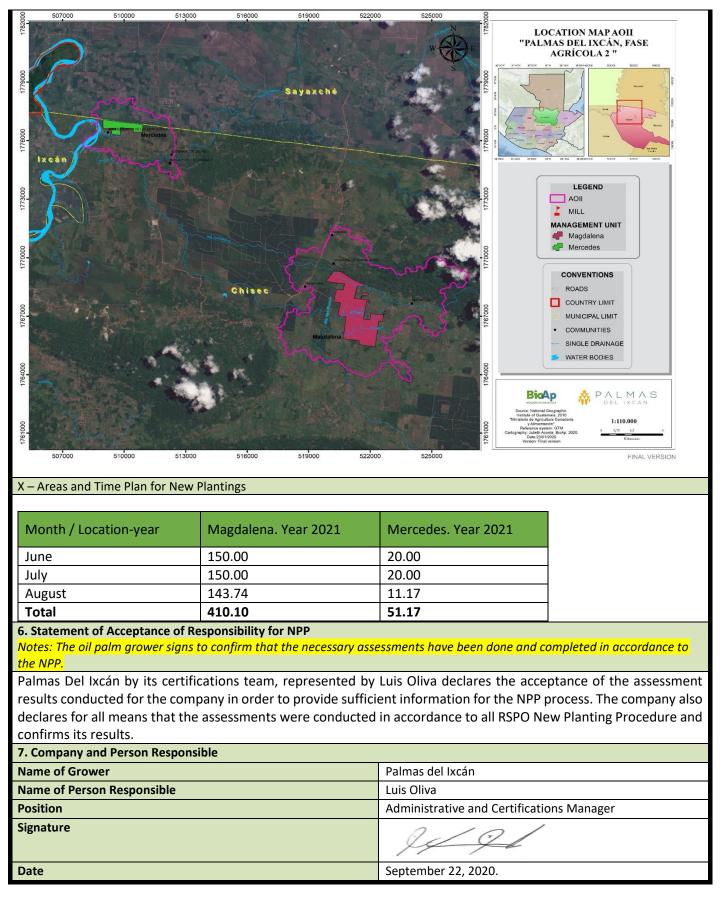

| 1. Date of Notification                                          | September 22, 202                                                                                                                                                                                                                                              |                      |                    |  |
|------------------------------------------------------------------|----------------------------------------------------------------------------------------------------------------------------------------------------------------------------------------------------------------------------------------------------------------|----------------------|--------------------|--|
| 2. Name of Grower                                                | Palmas del Ixcán S.                                                                                                                                                                                                                                            |                      |                    |  |
| 3. Name of Subsidiary (if any)                                   | Palmas del Ixcán S.A.                                                                                                                                                                                                                                          |                      |                    |  |
| 4. RSPO Membership No.                                           | 2-0809-17-000-00                                                                                                                                                                                                                                               |                      |                    |  |
| 5. Location of proposed new planting                             |                                                                                                                                                                                                                                                                |                      |                    |  |
| I - Grower Address                                               | Km 332 Aldea El Lir                                                                                                                                                                                                                                            | nón, Chisec, Alta Ve | erapaz, Guatemala. |  |
| II - Business Permit                                             | 5168705-4                                                                                                                                                                                                                                                      |                      |                    |  |
| III - Type of Business                                           | Palmas del Ixcan, is a palm oil company that is fully<br>committed to the sustainable production, under the axes:<br>environmental, social and human resources.<br>Plantations properties are located in the Departments of<br>Alta Verapaz, Petén and Quiché. |                      |                    |  |
| IV - Size (ha)                                                   | Total NPP area: 559.96 has.<br>Area to be planted: 461.27 has                                                                                                                                                                                                  |                      |                    |  |
| V – Contact Persons                                              | Luis Oliva                                                                                                                                                                                                                                                     |                      |                    |  |
| VI – E-mail Address                                              | loliva@pdigt.com                                                                                                                                                                                                                                               |                      |                    |  |
| VII – Geographical location                                      | The plantations properties are located in the Department of Alta Verapaz in Guatemala.                                                                                                                                                                         |                      |                    |  |
| VIII – Spatial Reference (GPS Coordinates) (e.g. N 1° 50' 5.0" E | Longitud                                                                                                                                                                                                                                                       | Latitud              | Location           |  |
| 103°27′ 47.23″)                                                  | 90° 18' 4,555"<br>W                                                                                                                                                                                                                                            | 15° 58' 52,699"<br>N | Magdalena          |  |
|                                                                  | 90° 24' 27,904"<br>W                                                                                                                                                                                                                                           | 16° 4' 1,620" N      | Mercedes           |  |
| IX – Boundary Map                                                |                                                                                                                                                                                                                                                                |                      |                    |  |
|                                                                  |                                                                                                                                                                                                                                                                |                      |                    |  |