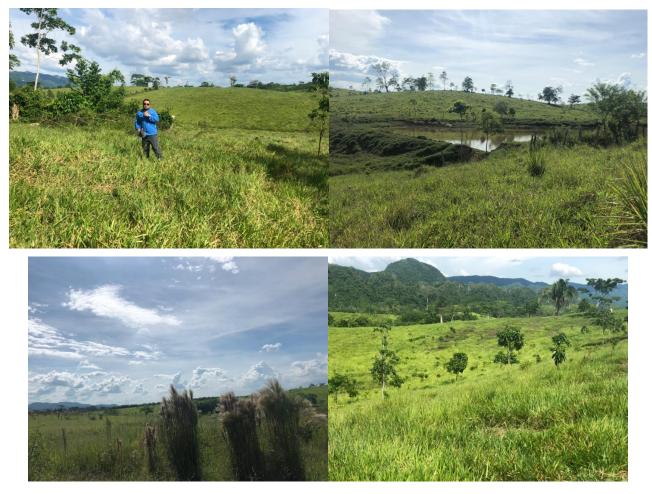

## Photographs of the Visit

Palmas del Ixcán, Limitada, a subsidiary under Branden Group S.A., has been a member of the Roundtable on Sustainable Palm Oil (RSPO) since November 10, 2017; all final document verification was conducted on Augusto 27, 28 and September 22, 2020 by IBD Lead Auditor. The final document verification includes the verification of final ESIA, LUCA and HCV Summary Report, Summary of planning management, and RSPO GHG assessment report for the proposed new planting. The auditor concludes that the Social and environmental assessments, HCV assessment summary and RSPO GHG Assessment report follow the requirements of NPP with details on the assessment result, comprehensive and carried out by qualified professionals with require credibility.