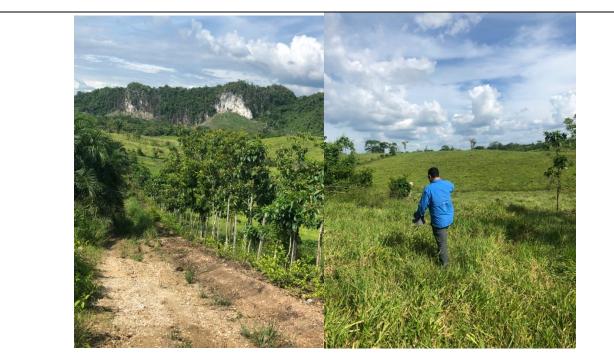

## Photographs of the Visit

Palmas del Ixcán, Limitada, a subsidiary under Branden Group S.A., has been a member of the Roundtable on Sustainable Palm Oil (RSPO) since November 10, 2017; all final document verification was conducted on Augusto 27, 28 and September 22, 2020 by IBD Lead Auditor. The final document verification includes the verification of final ESIA, LUCA and HCV Summary Report, Summary of planning management, and RSPO GHG assessment report for the proposed new planting. The auditor concludes that the Social and environmental assessments, HCV assessment summary and RSPO GHG Assessment report follow the requirements of NPP with details on the assessment result, comprehensive and carried out by qualified professionals with require credibility.