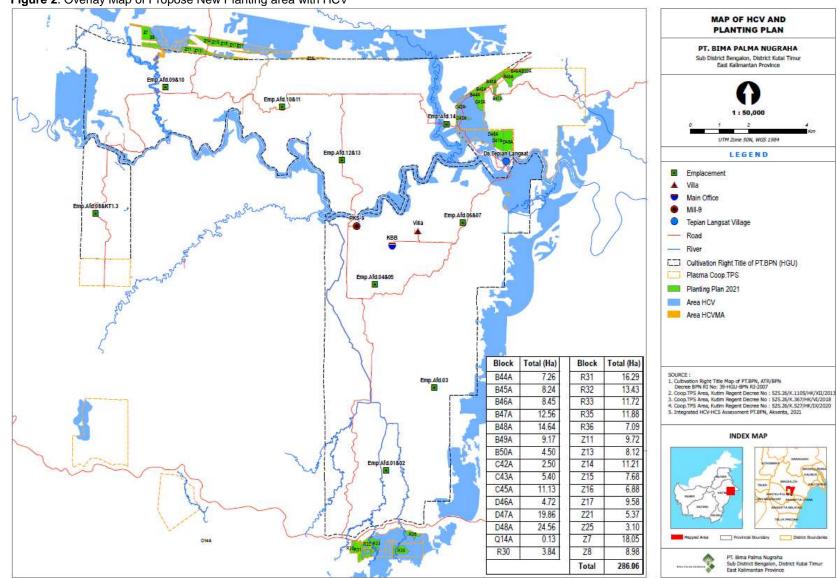

## NPP Notification Statement (Including Verification Statement by CB)

| 1. | Date of Notification               | 16 June 2021                                                                                                                                                                                                                                                                                                                                                                                                                                                                                                                                                                                                                                                                                                                                                                                                                                                                                                                                                                                                                                                                      |
|----|------------------------------------|-----------------------------------------------------------------------------------------------------------------------------------------------------------------------------------------------------------------------------------------------------------------------------------------------------------------------------------------------------------------------------------------------------------------------------------------------------------------------------------------------------------------------------------------------------------------------------------------------------------------------------------------------------------------------------------------------------------------------------------------------------------------------------------------------------------------------------------------------------------------------------------------------------------------------------------------------------------------------------------------------------------------------------------------------------------------------------------|
| 2. | Name of Grower                     | PT Dharma Satya Nusantara                                                                                                                                                                                                                                                                                                                                                                                                                                                                                                                                                                                                                                                                                                                                                                                                                                                                                                                                                                                                                                                         |
| 3. | Name of Subsidiary (if any)        | PT Bima Palma Nugraha                                                                                                                                                                                                                                                                                                                                                                                                                                                                                                                                                                                                                                                                                                                                                                                                                                                                                                                                                                                                                                                             |
| 4. | RSPO Membership No.                | 1-0135-12-000-00                                                                                                                                                                                                                                                                                                                                                                                                                                                                                                                                                                                                                                                                                                                                                                                                                                                                                                                                                                                                                                                                  |
| 5. | Legal land entity                  | Location permit                                                                                                                                                                                                                                                                                                                                                                                                                                                                                                                                                                                                                                                                                                                                                                                                                                                                                                                                                                                                                                                                   |
|    |                                    | <ol> <li>Location permit no.<br/>525.26/K.1105/HK/XII/2013 regarding location<br/>permit for smallholder development area of<br/>Koperasi Tepian Prima Sawit with total area<br/>+/- 337.6 ha, collaborate with PT Bima Palma<br/>Nugraha.</li> <li>Designation of Smallholder Area, based on<br/>official decree of Kutai Timur district, No.<br/>525.26/K.367/HK/VI/2018 to the Koperasi<br/>Tepian Prima Sawit with total area +/- 1609.06<br/>ha, collaborate with PT Bima Palma Nugraha.</li> <li>Designation of Smallholder Area, based on<br/>official decree of Kutai Timur district, No.<br/>525.26/K.527/HK/IX/2020 to the Koperasi<br/>Tepian Prima Sawit with total area +/- 347.31<br/>ha, collaborate with PT Bima Palma Nugraha.</li> <li>Notarial deed No. 451/BH/DKKT/IX/2006,<br/>dated 02 Sep 2006 regarding establishment of<br/>Koperasi Unit Desa Tepian Prima Sawit.</li> <li>Commitment agreement between PT Bima<br/>Palma Nugraha (PT BPN) with Koperasi Unit<br/>Desa Tepian Prima Sawit document<br/>no.001/BPN-TLS/MOA/XI/2007 to develop</li> </ol> |
|    |                                    | scheme smallholder full operate for the<br>Koperasi.<br>Permission to undertake plantation activities                                                                                                                                                                                                                                                                                                                                                                                                                                                                                                                                                                                                                                                                                                                                                                                                                                                                                                                                                                             |
|    |                                    | <ol> <li>Permission to undertake plantation activities,<br/>document no. 188.4.45/032/Eko.I-II/2015,<br/>issued by Kutai Timur Head of District, on 26<br/>Feb 2015 for oil palm plantation development<br/>on the land with total ±11661.69 ha, with palm<br/>oil mill capacity 60 ton FFB per hours, including<br/>build relationship between local community<br/>cooperative for oil palm plantation development</li> </ol>                                                                                                                                                                                                                                                                                                                                                                                                                                                                                                                                                                                                                                                    |
|    |                                    | with smallholder scheme.<br>2. Kutai Timur Head of District decree no.<br>525.26/K.1105/HK/XII/2013, issued date 24<br>Dec 2013, regarding smallholder establishment<br>area for total 337.6 ha located inside the PT<br>BPN location permit area.                                                                                                                                                                                                                                                                                                                                                                                                                                                                                                                                                                                                                                                                                                                                                                                                                                |
|    |                                    | <ol> <li>Kutai Timur Head of District decree no.<br/>525.26/K.367/HK/VI/2018, issued date 28 Jun<br/>2018, regarding smallholder establishment area<br/>for total 1609.06 ha located inside the PT BPN<br/>location permit area.</li> <li>Kutai Timur Head of District decree no.<br/>525.26/K.527/HK/IX/2020, issued date 25 Sep<br/>2020, regarding smallholder establishment area<br/>for total 347.31 ha located inside the PT BPN</li> </ol>                                                                                                                                                                                                                                                                                                                                                                                                                                                                                                                                                                                                                                 |
|    |                                    | location permit area.                                                                                                                                                                                                                                                                                                                                                                                                                                                                                                                                                                                                                                                                                                                                                                                                                                                                                                                                                                                                                                                             |
| 7. | Type of business                   | Oil palm plantation                                                                                                                                                                                                                                                                                                                                                                                                                                                                                                                                                                                                                                                                                                                                                                                                                                                                                                                                                                                                                                                               |
| 8. | Location of proposed new planting: | Desa Tepian Langsat, Desa Tebangan Lembak, Desa                                                                                                                                                                                                                                                                                                                                                                                                                                                                                                                                                                                                                                                                                                                                                                                                                                                                                                                                                                                                                                   |
|    |                                    | Tepian Indah and Desa Tepian Raya, Benganlon sub-<br>district, Kutai Timur district, East Kalimantan province                                                                                                                                                                                                                                                                                                                                                                                                                                                                                                                                                                                                                                                                                                                                                                                                                                                                                                                                                                     |