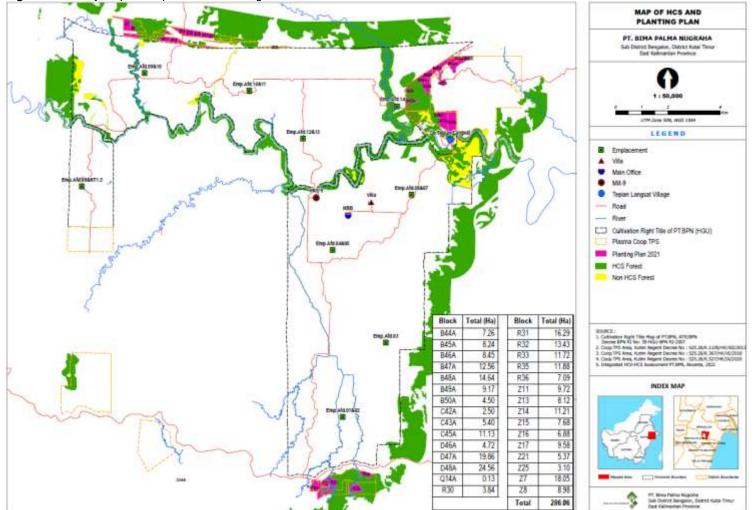

## NPP Notification Statement (Including Verification Statement by CB)

| 1. | Date of Notification               | 16 June 2021                                                                                                                                                                                                                                                                                                                                                                                                                                                                                                                                                                                                                                                                                                                                                                                                                                                                                                                                                                                                                                                                      |
|----|------------------------------------|-----------------------------------------------------------------------------------------------------------------------------------------------------------------------------------------------------------------------------------------------------------------------------------------------------------------------------------------------------------------------------------------------------------------------------------------------------------------------------------------------------------------------------------------------------------------------------------------------------------------------------------------------------------------------------------------------------------------------------------------------------------------------------------------------------------------------------------------------------------------------------------------------------------------------------------------------------------------------------------------------------------------------------------------------------------------------------------|
| 2. | Name of Grower                     | PT Dharma Satya Nusantara                                                                                                                                                                                                                                                                                                                                                                                                                                                                                                                                                                                                                                                                                                                                                                                                                                                                                                                                                                                                                                                         |
| 3. | Name of Subsidiary (if any)        | PT Bima Palma Nugraha                                                                                                                                                                                                                                                                                                                                                                                                                                                                                                                                                                                                                                                                                                                                                                                                                                                                                                                                                                                                                                                             |
| 4. | RSPO Membership No.                | 1-0135-12-000-00                                                                                                                                                                                                                                                                                                                                                                                                                                                                                                                                                                                                                                                                                                                                                                                                                                                                                                                                                                                                                                                                  |
| 5. | Legal land entity                  | Location permit                                                                                                                                                                                                                                                                                                                                                                                                                                                                                                                                                                                                                                                                                                                                                                                                                                                                                                                                                                                                                                                                   |
|    |                                    | <ol> <li>Location permit no.<br/>525.26/K.1105/HK/XII/2013 regarding location<br/>permit for smallholder development area of<br/>Koperasi Tepian Prima Sawit with total area<br/>+/- 337.6 ha, collaborate with PT Bima Palma<br/>Nugraha.</li> <li>Designation of Smallholder Area, based on<br/>official decree of Kutai Timur district, No.<br/>525.26/K.367/HK/VI/2018 to the Koperasi<br/>Tepian Prima Sawit with total area +/- 1609.06<br/>ha, collaborate with PT Bima Palma Nugraha.</li> <li>Designation of Smallholder Area, based on<br/>official decree of Kutai Timur district, No.<br/>525.26/K.527/HK/IX/2020 to the Koperasi<br/>Tepian Prima Sawit with total area +/- 347.31<br/>ha, collaborate with PT Bima Palma Nugraha.</li> <li>Notarial deed No. 451/BH/DKKT/IX/2006,<br/>dated 02 Sep 2006 regarding establishment of<br/>Koperasi Unit Desa Tepian Prima Sawit.</li> <li>Commitment agreement between PT Bima<br/>Palma Nugraha (PT BPN) with Koperasi Unit<br/>Desa Tepian Prima Sawit document<br/>no.001/BPN-TLS/MOA/XI/2007 to develop</li> </ol> |
|    |                                    | scheme smallholder full operate for the<br>Koperasi.<br>Permission to undertake plantation activities                                                                                                                                                                                                                                                                                                                                                                                                                                                                                                                                                                                                                                                                                                                                                                                                                                                                                                                                                                             |
|    |                                    | <ol> <li>Permission to undertake plantation activities,<br/>document no. 188.4.45/032/Eko.I-II/2015,<br/>issued by Kutai Timur Head of District, on 26<br/>Feb 2015 for oil palm plantation development<br/>on the land with total ±11661.69 ha, with palm<br/>oil mill capacity 60 ton FFB per hours, including<br/>build relationship between local community<br/>cooperative for oil palm plantation development</li> </ol>                                                                                                                                                                                                                                                                                                                                                                                                                                                                                                                                                                                                                                                    |
|    |                                    | with smallholder scheme.<br>2. Kutai Timur Head of District decree no.<br>525.26/K.1105/HK/XII/2013, issued date 24<br>Dec 2013, regarding smallholder establishment<br>area for total 337.6 ha located inside the PT<br>BPN location permit area.                                                                                                                                                                                                                                                                                                                                                                                                                                                                                                                                                                                                                                                                                                                                                                                                                                |
|    |                                    | <ol> <li>Kutai Timur Head of District decree no.<br/>525.26/K.367/HK/VI/2018, issued date 28 Jun<br/>2018, regarding smallholder establishment area<br/>for total 1609.06 ha located inside the PT BPN<br/>location permit area.</li> <li>Kutai Timur Head of District decree no.<br/>525.26/K.527/HK/IX/2020, issued date 25 Sep<br/>2020, regarding smallholder establishment area<br/>for total 347.31 ha located inside the PT BPN</li> </ol>                                                                                                                                                                                                                                                                                                                                                                                                                                                                                                                                                                                                                                 |
|    |                                    | location permit area.                                                                                                                                                                                                                                                                                                                                                                                                                                                                                                                                                                                                                                                                                                                                                                                                                                                                                                                                                                                                                                                             |
| 7. | Type of business                   | Oil palm plantation                                                                                                                                                                                                                                                                                                                                                                                                                                                                                                                                                                                                                                                                                                                                                                                                                                                                                                                                                                                                                                                               |
| 8. | Location of proposed new planting: | Desa Tepian Langsat, Desa Tebangan Lembak, Desa                                                                                                                                                                                                                                                                                                                                                                                                                                                                                                                                                                                                                                                                                                                                                                                                                                                                                                                                                                                                                                   |
|    |                                    | Tepian Indah and Desa Tepian Raya, Benganlon sub-<br>district, Kutai Timur district, East Kalimantan province                                                                                                                                                                                                                                                                                                                                                                                                                                                                                                                                                                                                                                                                                                                                                                                                                                                                                                                                                                     |