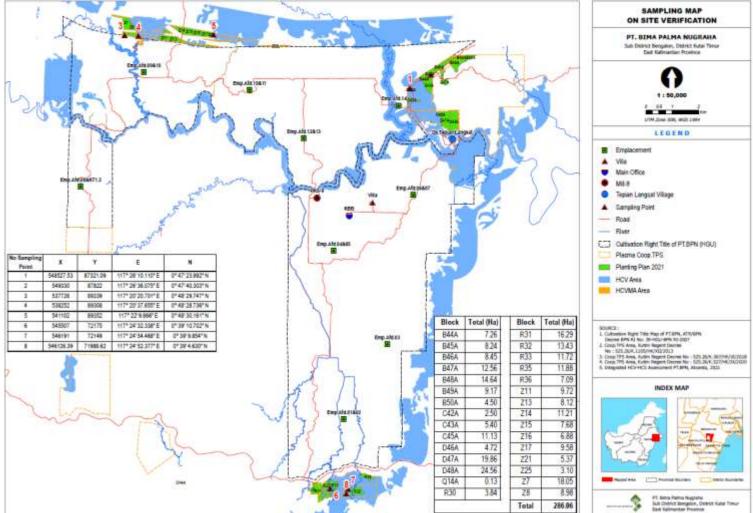

## NPP Notification Statement (Including Verification Statement by CB)

| 1. | Date of Notification               | 16 June 2021                                                                                                                                                                                                                                                                                                                                                                                                                                                                                                                                                                                                                                                                                                                                                                                                                                                                                                                                                                                                                                                                      |
|----|------------------------------------|-----------------------------------------------------------------------------------------------------------------------------------------------------------------------------------------------------------------------------------------------------------------------------------------------------------------------------------------------------------------------------------------------------------------------------------------------------------------------------------------------------------------------------------------------------------------------------------------------------------------------------------------------------------------------------------------------------------------------------------------------------------------------------------------------------------------------------------------------------------------------------------------------------------------------------------------------------------------------------------------------------------------------------------------------------------------------------------|
| 2. | Name of Grower                     | PT Dharma Satya Nusantara                                                                                                                                                                                                                                                                                                                                                                                                                                                                                                                                                                                                                                                                                                                                                                                                                                                                                                                                                                                                                                                         |
| 3. | Name of Subsidiary (if any)        | PT Bima Palma Nugraha                                                                                                                                                                                                                                                                                                                                                                                                                                                                                                                                                                                                                                                                                                                                                                                                                                                                                                                                                                                                                                                             |
| 4. | RSPO Membership No.                | 1-0135-12-000-00                                                                                                                                                                                                                                                                                                                                                                                                                                                                                                                                                                                                                                                                                                                                                                                                                                                                                                                                                                                                                                                                  |
| 5. | Legal land entity                  | Location permit                                                                                                                                                                                                                                                                                                                                                                                                                                                                                                                                                                                                                                                                                                                                                                                                                                                                                                                                                                                                                                                                   |
|    |                                    | <ol> <li>Location permit no.<br/>525.26/K.1105/HK/XII/2013 regarding location<br/>permit for smallholder development area of<br/>Koperasi Tepian Prima Sawit with total area<br/>+/- 337.6 ha, collaborate with PT Bima Palma<br/>Nugraha.</li> <li>Designation of Smallholder Area, based on<br/>official decree of Kutai Timur district, No.<br/>525.26/K.367/HK/VI/2018 to the Koperasi<br/>Tepian Prima Sawit with total area +/- 1609.06<br/>ha, collaborate with PT Bima Palma Nugraha.</li> <li>Designation of Smallholder Area, based on<br/>official decree of Kutai Timur district, No.<br/>525.26/K.527/HK/IX/2020 to the Koperasi<br/>Tepian Prima Sawit with total area +/- 347.31<br/>ha, collaborate with PT Bima Palma Nugraha.</li> <li>Notarial deed No. 451/BH/DKKT/IX/2006,<br/>dated 02 Sep 2006 regarding establishment of<br/>Koperasi Unit Desa Tepian Prima Sawit.</li> <li>Commitment agreement between PT Bima<br/>Palma Nugraha (PT BPN) with Koperasi Unit<br/>Desa Tepian Prima Sawit document<br/>no.001/BPN-TLS/MOA/XI/2007 to develop</li> </ol> |
|    |                                    | scheme smallholder full operate for the<br>Koperasi.<br>Permission to undertake plantation activities                                                                                                                                                                                                                                                                                                                                                                                                                                                                                                                                                                                                                                                                                                                                                                                                                                                                                                                                                                             |
|    |                                    | <ol> <li>Permission to undertake plantation activities,<br/>document no. 188.4.45/032/Eko.I-II/2015,<br/>issued by Kutai Timur Head of District, on 26<br/>Feb 2015 for oil palm plantation development<br/>on the land with total ±11661.69 ha, with palm<br/>oil mill capacity 60 ton FFB per hours, including<br/>build relationship between local community<br/>cooperative for oil palm plantation development</li> </ol>                                                                                                                                                                                                                                                                                                                                                                                                                                                                                                                                                                                                                                                    |
|    |                                    | with smallholder scheme.<br>2. Kutai Timur Head of District decree no.<br>525.26/K.1105/HK/XII/2013, issued date 24<br>Dec 2013, regarding smallholder establishment<br>area for total 337.6 ha located inside the PT<br>BPN location permit area.                                                                                                                                                                                                                                                                                                                                                                                                                                                                                                                                                                                                                                                                                                                                                                                                                                |
|    |                                    | <ol> <li>Kutai Timur Head of District decree no.<br/>525.26/K.367/HK/VI/2018, issued date 28 Jun<br/>2018, regarding smallholder establishment area<br/>for total 1609.06 ha located inside the PT BPN<br/>location permit area.</li> <li>Kutai Timur Head of District decree no.<br/>525.26/K.527/HK/IX/2020, issued date 25 Sep<br/>2020, regarding smallholder establishment area<br/>for total 347.31 ha located inside the PT BPN</li> </ol>                                                                                                                                                                                                                                                                                                                                                                                                                                                                                                                                                                                                                                 |
|    |                                    | location permit area.                                                                                                                                                                                                                                                                                                                                                                                                                                                                                                                                                                                                                                                                                                                                                                                                                                                                                                                                                                                                                                                             |
| 7. | Type of business                   | Oil palm plantation                                                                                                                                                                                                                                                                                                                                                                                                                                                                                                                                                                                                                                                                                                                                                                                                                                                                                                                                                                                                                                                               |
| 8. | Location of proposed new planting: | Desa Tepian Langsat, Desa Tebangan Lembak, Desa                                                                                                                                                                                                                                                                                                                                                                                                                                                                                                                                                                                                                                                                                                                                                                                                                                                                                                                                                                                                                                   |
|    |                                    | Tepian Indah and Desa Tepian Raya, Benganlon sub-<br>district, Kutai Timur district, East Kalimantan province                                                                                                                                                                                                                                                                                                                                                                                                                                                                                                                                                                                                                                                                                                                                                                                                                                                                                                                                                                     |